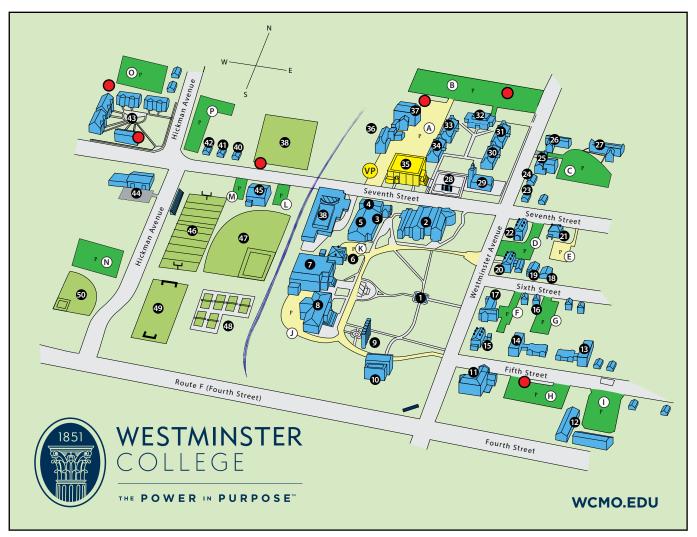

## THE CAMPUS OF WESTMINSTER COLLEGE | FULTON, MO

- Davidson Leadership Plaza
- 2 Reeves Library and Hazel Wing
- 3 Hunter Activity Center
- 4 Johnson College Inn (JCI)
- Mabee Gym
- 6 Washington West House
- 7 Historic Gymnasium
- 8 Westminster Hall
- The Columns
- Newnham Hall
- Sigma Chi Fraternity
- Westminster Apartments
- Sigma Alpha Epsilon Fraternity
- Emerson Hall
- Phi Delta Theta Fraternity
- Center for Faith & Service

- Beta Theta Pi Fraternity
- ECO House
- Sustainability Office
- Kappa Alpha Order Fraternity
- Jack Marshall Alumni Center
- Delta Tau Delta Fraternity
- Churchill Institute
- Campus Safety & Security
- 25 Wetterau Hall
- Sweazey Hall
- Weigle Hall
- Latshaw Plaza/Breakthrough (Berlin Wall Sculpture)
- Church of St. Mary, The Virgin, Aldermanbury/ America's National Churchill Museum
- 30 Marquess Hall
- Gage Hall
- Sloss Hall
- Scott Hall

- 3 Rice Hall
- CHAMP AUDITORIUM
- 66 Mueller Leadership Hall (Backer Dining Room)
- Ment & Judith Mueller Student Center
- **38** Coulter Science Center
- Practice Field
- 40 Football Coaches' Offices
- 4 Softball Coaches' Offices
- M/W Soccer, M/W Tennis Coaches' Offices
- Westminster Grove Townhouses
- General Services (Plant Operations)
- 45 Wetterau Center for Field Sports
- Kent & Judith Mueller Stadium (Football/Soccer)
- Saucier Field (Baseball)
- 48 Elder Tennis Courts
- Practice Field
- 50 Blue Jay Softball Field

P = Parking = Emergency Phones = Student Parking = Faculty/Staff Parking P = Parking = Visitor Parking